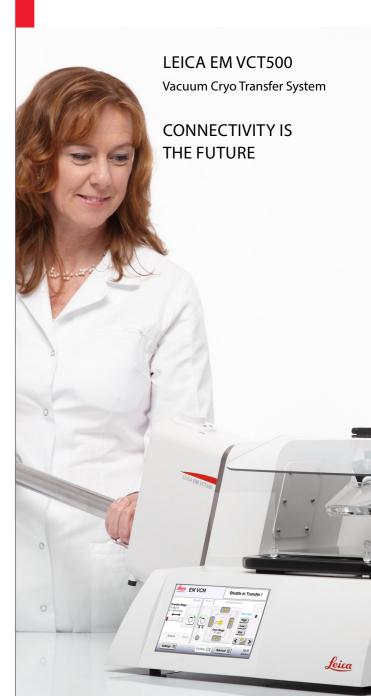

## STAY CONNECTED -LEICA EM VCT500

### Optimized contamination-free sample transfer

Versatile vacuum cryo transfer system for protected transfer of your sample between different preparation and analysis instrument via shuttle and load lock.