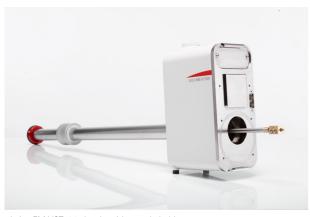

Leica EM VCT500 shuttle with sample holder.

## STAY CONNECTED -LEICA EM VCT500

### Optimized contamination-free sample transfer

Versatile vacuum cryo transfer system for protected transfer of your sample between different preparation and analysis instrument via shuttle and load lock.



**Leica**MICROSYSTEMS





07/15 © 2015 by Leica Microsystems GmbH. S LEICA and the Leica Logo are registered trade

Leica Mikrosysteme GmbH ·
Hernalser Hauptstrasse 219 · A-1170 Wien
T +43 488 99 · F +43 48899-350
www.leica-microsystems.com

CONNECT WITH US!

# DESCRIPTION AND ADMINISTRATION OF THE PROPERTY OF THE PROPERTY

Leica EM VCM with Leica EM VCT500 shuttle attached.

### BE CONNECTED -LEICA EM VCM

### Connectivity between SEM/FIB, Cryo-TEM and Cryo CLEM

 ${\rm LN_2}$  cooled workstation for